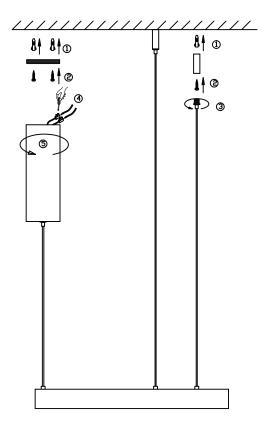

## **Connecting the Terminal Block**

Connect main supply (brown - live, blue - neutral, green/yellow - earth) into terminal block making sure all connections are tight.

### **INSTALLATION INSTRUCTIONS:**

Electrical products can cause death, injury, or damage to property. Installation of this product must be carried out by a qualified electrician.

- Ensure mains supply is switched off.
- Insert masonry plugs into mounting surface.
- Fit mounting bracket onto mounting surface with self-tapping screws.
- Connect wires according to color (White to White, Black to Black). Connect all earth lug together onto the crossbar with green screw to tight.
- Fit ceiling plate onto mounting bracket with nuts.
- Reconnect power.